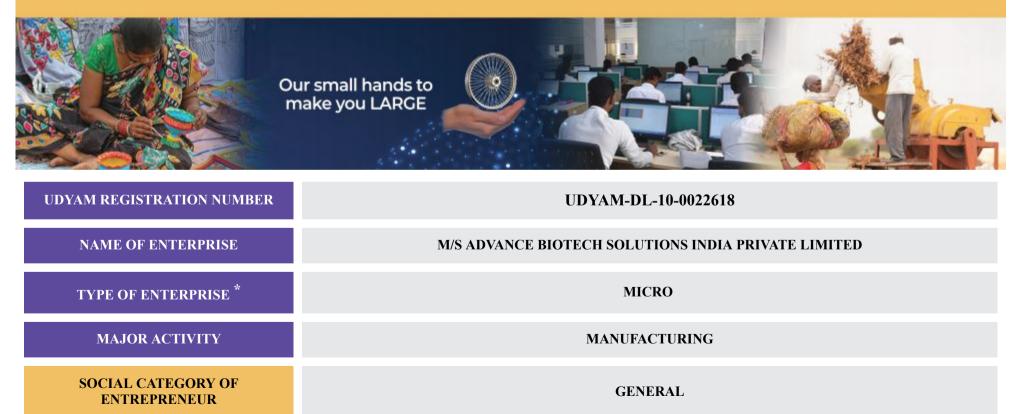

**DATE OF UDYAM REGISTRATION** 

08/02/2022

In case of graduation (upward/reverse) of status of an enterprise, the benefit of the Government Schemes will be availed as per the provisions of Notification No. S.O. 2119(E) dated 26.06.2020 issued by the M/o MSME.